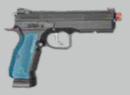

#### CZ SHADOW 2

#### SKU: RETP-CZS / RETP-CZS-IR

The flag ship in the CZ family line of pistols. Designed by top tier competition shooters, well balanced and made for speed and precision. Activates by a CO2 cartridge, with all the same great features of the real gun. Anodized aluminum slide with added weight to make recoil management better and give off more precise shots on target. Fiber optic front sight and adjustable rear sight. Delivers realistic recoil for optimal training.