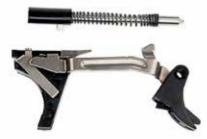

### Reset Triggers for GlockSKU: LA-GRT-A(9mm /40/357/45GAP - Gen 1-3)

SKU: LA- GRT- C
(9mm & 40S&W - Gen 4)
(9mm Gen 5)
(9mm Gen

The world's best dry fire practice reset trigger for Glock handguns. Allows for realistic trigger pulls with your Glock without the need for racking the slide. \*Gen 3 excluding SF & G36

Due to a design change of Gen 5 trigger bars, Gen 5 Glocks reset triggers come with Gen 4 trigger bar and Gen 3-4 slide stop lever to replace Gen 5 ambidextrous slide stop lever.