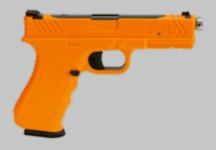

#### BUILD THE MUSCLE MEMORY FOR CORRECT GUN HANDLING WITH THE BEST IN CLASS ADVANCED TRAINING LASER PISTOL (A.T.L.P)

Resembling a Smith and Wesson M&P (SF25) or a G17 (SF30), the Professional A.T.L.P. will fit in any similar styled holster. The Advanced Training Laser Pistol comes standard with an accidental discharge sensor, an interchangeable magazine and adjustable realistic sights.

The A.T.L.P. Model is designed to teach proper firearms handling skills and make negligent discharges a thing of the past. The pistol uses a patented sensor design that detects even the slightest intrusion into the trigger guard setting off an alarm, warning the shooter about a potential discharge for training purposes. The device distinguishes between deliberate actions and unintentional incursion(s) into the trigger guard.

#### Features include:

- Available With Either The Red (Visible) Or Infrared (Invisible) Laser
- Alarm sensor warning of improper trigger finger discipline
- Two Led Notification Lights
- Removable Magazine For More Realistic Practice
- Multiple Modes For Customizable Training
- Works With All Laser Ammo Electronic Targets, Simulators And Training Software
- Package Includes: ATLP, Plastic Pistol Carry Case, Additional Laser Battery, 3 Reflective Targets (With Red Laser)

#### SKU: SF30-PLTPIR (Orange G17, IR laser) SKU: SF30-PLTP (Orange G17, Red Laser)

The SF30 is a full-size Glock 17 Gen 5 compatible, includes the accidental discharge sensor, allows for magazine change, and including High-end night sights, high quality Laser with windage and elevation alignment, special buzzer indicates shots' discharge, and durable trigger with 3.5LB trigger pull

#### SKU: SF30-ATLP-B-IR (Black, G17, IR laser) SKU: SF30-ATLP-B (Black, G17, Red Laser)

Including all the features of the SF30 but in black color.

Weighted magazin replacemnet. a must for the shooter that is looking to train on magazin changes, and speed realoads.