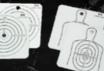

#### **Reflective Targets**

#### SKU: 6MRT

Six reusable reflective targets based on the classic law enforcement design.

- Size: 2.5"X2.5"
- Three Different Designs, Two Targets Of Each Design