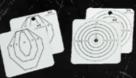

#### **Reflective Targets**

#### SKU: 6MRT

Six reusable reflective targets based on the classic law enforcement design.

- Size: 2.5"X2.5"
- Three Different Designs, Two Targets Of Each Design