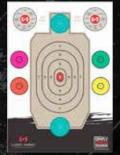

#### Heavy GaUge 16"X23" Paper Target

#### SKU: LAHGT-1

Perfect size for home training. Designed with the LA.S.R. software in mind.

- 16X23" Target
- 100% Made In The USA
- Water Resistant, Long Lasting, Durable
- Highly Visible

SureStrike

DRILLS