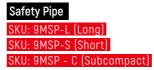

# ACCESSORIES

The UhrSecure Safety system, locks the SureStrikeTM in the barrel to provide a visual and physical indication that the gun is safe.

- Long Safety Pipe for barrels from 3.5" 4.8"
- Subcompact for barrels from 2.8 to 3.5"
- Short Pipe for barrels from 2.9"-4"