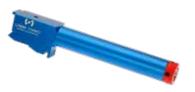

#### SKU: AR15-RIS / AR15-RIS-IR

KWA LM4 gas blowback AR style rifle with the Laser Ammo FLASH adapter and a vibration activated SureStrike™ Cartridge. Available in red (visible) or infrared (invisible) laser.