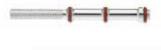

# ACCESSORIES

The UhrSecure Safety system, locks the SureStrikeTM in the barrel to provide a visual and physical indication that the gun is safe.

- Long Safety Pipe for barrels from 3.5" 4.8"
- Subcompact for barrels from 2.8 to 3.5"
- Short Pipe for barrels from 2.9"-4"

#### Safety Nut

SKU: 9MRSN

Self centering and secures the safety pipe to the barrel ensuring safety and accuracy.  $\label{eq:secure}$ 

#### Safety Pipe Extention

SKU: 9MSP-E

For longer barrels, the extension pipe will extend the safety pipe an additional 1"