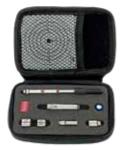

# LASR SOFTWARE

#### Laser Activated Shot Reporter (L.A.S.R.)

Virtual Indoor range software

Use your windows computer, just point your webcam to your choice of up to 9 targets and dry fire away. The software allows the shooter to take control of his training by keeping track of its shot placements and times. A hands-on experience with your firearms that will improve your muscle memory, coordination, accuracy and precision. Use with your own firearm or with our training guns.

- For IR or recoil training use the IR / Recoil webcam.
- Visit our website for computer requirements.

#### IR Camera with Recoil capability

#### SKU: IR | Recoil - Camera

Upgrade your LASR training to work with IR lasers and Recoil Training pistols for more realistic training. Camera includes a proprietary driver for LASR Advanced use.