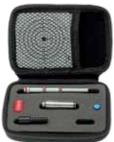

### TRAIN ANYTIME, ANYWHERE WITH SURESTRIKE<sup>™</sup> KITS

The SureStrike<sup>™</sup> Laser Training Kits allow any level shooter to practice safe marksmanship and gun handling drills with up to 4 different calibers in their very own firearms.

All of the Surestrike<sup>™</sup> Kits come standard with a convenient protective carrying case, red (visible) or infrared (invisible) laser cartridge, the patented UhrSecure<sup>™</sup> safety pipe, safety extension, high visibility safety nut, caliber adapters, battery pack, and six reflective targets (with Red laser only).

This makes it easy and convenient for any shooter to keep the equipment safe and secure while tossing it in your range bag or simply put it in your pocket.

The SureStrike<sup>™</sup> Lasers are the most accurate and robust laser training aides available in the market. The laser cartridge is built with stainless-steel body, high quality glass lens, and action cap that controls the function of the laser. The action cap, used as a snap cap, will protect your firing pin with a warranty of 5,000 shots (or one year) guaranteed! This makes the SureStrike<sup>™</sup> Kit the most versatile and safe training tool on the planet.