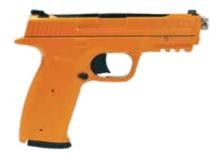

#### BUILD THE MUSCLE MEMORY FOR CORRECT GUN HANDLING WITH THE BEST IN CLASS ADVANCED TRAINING LASER PISTOL (A.T.L.P)

Resembling a Smith and Wesson M&P (SF25) or a G17 (SF30), the Professional A.T.L.P. will fit in any similar styled holster. The Advanced Training Laser Pistol comes standard with an accidental discharge sensor, an interchangeable magazine and adjustable realistic sights.

The A.T.L.P. Model is designed to teach proper firearms handling skills and make negligent discharges a thing of the past. The pistol uses a patented sensor design that detects even the slightest intrusion into the trigger guard setting off an alarm, warning the shooter about a potential discharge for training purposes. The device distinguishes between deliberate actions and unintentional incursion(s) into the trigger guard.

#### Features include:

- Available With Either The Red (Visible) Or Infrared (Invisible) Laser
- Alarm sensor warning of improper trigger finger discipline
- Two Led Notification Lights
- Removable Magazine For More Realistic Practice
- Multiple Modes For Customizable Training
- Works With All Laser Ammo Electronic Targets, Simulators And Training Software
- Package Includes: ATLP, Plastic Pistol Carry Case, Additional Laser Battery, 3 Reflective Targets (With Red Laser)

#### SKU: SF25 - PLTPIR (Orange, M&P, IR laser) SKU:SF25-PLTP (Orange, M&P, Red Laser)

The SF25 is a full-size Smith Weston M&P compatible, includes the accidental discharge sensor, allows for magazine change, and including High-end night sights, high quality laser with windage and elevation alignment, special buzzer indicates shots' discharge, and durable trigger with 3.5LB trigger pull