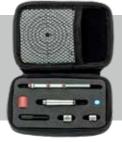

### TRAIN ANYTIME, ANYWHERE WITH SURESTRIKE<sup>™</sup> KITS

The SureStrike<sup>™</sup> Laser Training Kits allow any level shooter to practice safe marksmanship and gun handling drills with up to 4 different calibers in their very own firearms.

All of the Surestrike<sup>™</sup> Kits come standard with a convenient protective carrying case, red (visible) or infrared (invisible) laser cartridge, the patented UhrSecure<sup>™</sup> safety pipe, safety extension, high visibility safety nut, caliber adapters, battery pack, and six reflective targets (with Red laser only).

This makes it easy and convenient for any shooter to keep the equipment safe and secure while tossing it in your range bag or simply put it in your pocket.

The SureStrike<sup>™</sup> Lasers are the most accurate and robust laser training aides available in the market. The laser cartridge is built with stainless-steel body, high quality glass lens, and action cap that controls the function of the laser. The action cap, used as a snap cap, will protect your firing pin with a warranty of 5,000 shots (or one year) guaranteed! This makes the SureStrike<sup>™</sup> Kit the most versatile and safe training tool on the planet.