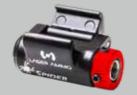

#### FIREFLY

High end, versatile laser to be used on any tactical rail pistol or rifle activated by vibration or wire. is the perfect tool for using with Simunition, UTM or any other recoil firearm. Custom programing will alow to use the firefly with any tactical vest for any distance, makes this pwerfull tool to be the perfect laser for force on force training.