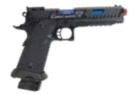

#### STI 2011

#### SKU: RETP-2011STI / RETP-2011STI-IR

Bring race gun familiarity into the world of laser based dryfire training. Used in John Wick 3, based on an STI 2011, this training gun has slide lightening cuts to improve the cyclic speed and reduce perceived recoil. Removeable magazine, undercut trigger guard, flared magwell, stainless steel guide rod and fiber optic front sight with adjustable target rear sight.