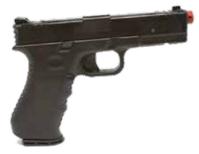

#### BUILD THE MUSCLE MEMORY FOR CORRECT GUN HANDLING WITH THE BEST IN CLASS ADVANCED TRAINING LASER PISTOL (A.T.L.P)

Resembling a Smith and Wesson M&P (SF25) or a G17 (SF30), the Professional A.T.L.P. will fit in any similar styled holster. The Advanced Training Laser Pistol comes standard with an accidental discharge sensor, an interchangeable magazine and adjustable realistic sights.

The A.T.L.P. Model is designed to teach proper firearms handling skills and make negligent discharges a thing of the past. The pistol uses a patented sensor design that detects even the slightest intrusion into the trigger guard setting off an alarm, warning the shooter about a potential discharge for training purposes. The device distinguishes between deliberate actions and unintentional incursion(s) into the trigger guard.

#### Features include:

- Available With Either The Red (Visible) Or Infrared (Invisible) Laser
- Alarm sensor warning of improper trigger finger discipline
- Two Led Notification Lights
- Removable Magazine For More Realistic Practice
- Multiple Modes For Customizable Training
- Works With All Laser Ammo Electronic Targets, Simulators And Training Software
- Package Includes: ATLP, Plastic Pistol Carry Case, Additional Laser Battery, 3 Reflective Targets (With Red Laser)

#### SKU: SF30-PLTPIR (Orange G17, IR laser) SKU: SF30-PLTP (Orange G17, Red Laser)

The SF30 is a full-size Glock 17 Gen 5 compatible, includes the accidental discharge sensor, allows for magazine change, and including High-end night sights, high quality Laser with windage and elevation alignment, special buzzer indicates shots' discharge, and durable trigger with 3.5LB trigger pull

#### SKU: SF30-ATLP-B-IR (Black, G17, IR laser) SKU: SF30-ATLP-B (Black, G17, Red Laser)

Including all the features of the SF30 but in black color.

Weighted magazin replacemnet. a must for the shooter that is looking to train on magazin changes, and speed realoads.