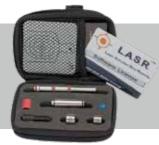

# LASR SOFTWARE

#### Laser Activated Shot Reporter (L.A.S.R.)

Virtual Indoor range software

Use your windows computer, just point your webcam to your choice of up to 9 targets and dry fire away. The software allows the shooter to take control of his training by keeping track of its shot placements and times. A hands-on experience with your firearms that will improve your muscle memory, coordination, accuracy and precision. Use with your own firearm or with our training guns.

- For IR or recoil training use the IR / Recoil webcam.
- Visit our website for computer requirements.

#### IR Camera with Recoil capability

#### SKU: IR | Recoil - Camera

Upgrade your LASR training to work with IR lasers and Recoil Training pistols for more realistic training. Camera includes a proprietary driver for LASR Advanced use.