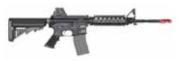

#### **Recoil Enabled Training AR15 Rifle**

#### SKU: AR15-RIS / AR15-RIS-IR

KWA LM4 gas blowback AR style rifle with the Laser Ammo FLASH adapter and a vibration activated SureStrike™ Cartridge. Available in red (visible) or infrared (invisible) laser.