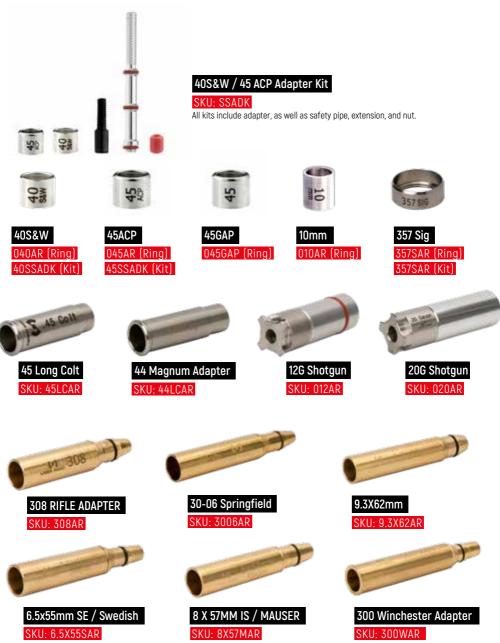

# ADAPT FROM 9MM TO 40MM GRENADE LAUNCHER

**& EVERYTHING IN BETWEEN** 

The SureStrike<sup>™</sup> Laser Cartridges can also be used with the Laser Ammo Caliber Adapter System to fit a variety of calibers for semi-automatic pistols, revolvers, shotguns and rifles.

The unique Caliber Adapter System allows the 9mm SureStrike<sup>™</sup> Laser Cartridge to be used in multiple calibers, eliminating the need to buy a separate cartridge for each caliber.

No tools are required for installation. Simply thread the adapter into the 9mm SureStrike<sup>™</sup> Laser assembly and you are ready to go.

All semi-automatic adapter rings are used with the 9mm Action Cap and the UhrSecure Safety System (safety pipe, extension and nut.) The patented UhrSecure safety system is used for visual indication that the gun is safe and aligns the laser with the barrel, making it the safest and most accurate laser in existence.

\*All semi-automatic pistol adapter rings require the use of a safety pipe and nut. \*Not applicable for Italian 9x21 mm cartridge.

# **CALIBER ADAPTERS**

\* Sleeve Adapters are not competible with the Italian 9x21 mm cartridge.