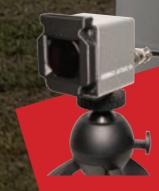

# AVAILABLE UPGRADE TO A SHORT THROW CAMERA

Using the simulator in a small space? Going between different locations? Attending trade shows?

For rooms below 10'x20' we recommend using the short throw camera (to be paired with a short throw projector).