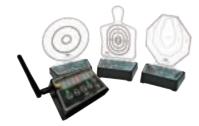

# I-MTTS ARENA

SCAN ME

INTERACTIVE MULTI-TARGET TRAINING SYSTEM

The Interactive Multi-Target Training System (i-MTTS) enables wireless communication between targets, allowing each of the i-MTTS target to "communicate" with each other, engaging the shooter in a wide array of training modes including: standalone shooting, steel plate shooting, tactical training/chase the ball, shoot/no shoot, double speed shoot/no shoot, and double tap.

The i-MTTS do not require the use of a computer or app, and simply runs on AAA batteries, which are included.

Each base unit also comes with 4 assorted targets, varying in both shape and size. These targets are designed to be used with a the SureStrike™ Laser Cartridges (in either red or IR) in the shooter's own double action pistol, or one of Laser Ammo's Advanced Laser Training Pistols/Recoil Enabled Training Guns.

The i-MTTS System Controller is offered as a standalone unit or in a combo package. This wireless control unit allows the user to control their target system from a distance. A simple button will allow a shooter to switch between the different training programs, adjust the split time, total time, # of hits required on target, restart, delay time for the "start signal", set training program length, set target sound, and light options, extend target range, define subgroups and so much more...