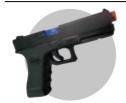

# STI 2011

# SKU: RETP-2011STI | RETP-2011STI-IR

Bring race gun familiarity into the world of laser based dryfire training. Used in John Wick 3, based on an STI 2011, this training gun has slide lightening cuts to improve the cyclic speed and reduce perceived recoil. Includes removeable magazine, undercut trigger guard, flared magwell, stainless steel guide rod and fiber optic front sight with adjustable target rear sight.