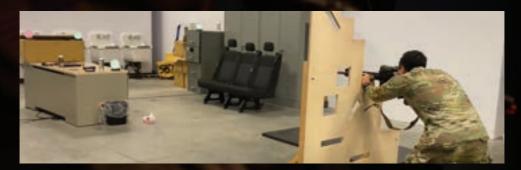

# TACTICAL ROOM CLEARING AND ACTIVE SHOOTER SIMULATED TRAINING WITHOUT THE USE OF A COMPUTER, ANYTIME ANYWHERE!

A set of portable life-sized reactive targets, for close quarter battle and active shooter training. Designed for tactical entry and dynamic room clearing as well as active shooter simulation training with shoot/no-shoot scenarios and timing.

# CQB Features:

- 3 life-sized customizable targets
- 3 reactive hit zones on each target, focusing on head, torso and/or pelvic girdle shots
- User can decide on target height and angle
- Portable and easy set up anywhere in minutes
- Wireless controller with 6 different modes
- Shot timer that records split and total time for each target
- Replaceable hit zone card, allows for larger or smaller reactive areas to focus on shot placement
- Uses standard AAA batteries (included)
- No computer necessary
- Great for individual or team training
- Highly portable comes with a custom carrying case
- Works with all Laser Ammo training lasers