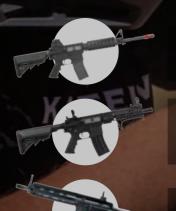

# **AR15**

# SCAN ME

# SAFE AND REALISTIC, RECOIL ENABLED TRAINING WITH AR15 / M4 PLATFORM AT THE CONVENIENCE OF YOUR OWN HOME

# **ANYTIME ANYWHERE**

The Recoil Enabled Training AR15 Rifles have the look, feel and weight of a real AR15, including realistic recoil. Steel bolt carrier and legitimate buffer spring allows for reliable feedback, in a MilSpec adjustable stock. Training rifle is designed to be modified or adjusted per the operators needs. OEM accessories may be applied or removed as needed.

Operated by Green Gas (not included) with the Laser Ammo FLASH adapter and your choice of an infrared (invisible) or red (visible) SureStrike<sup>TM</sup> laser cartridge.

AR15 LM4 RIS

SKU: AR15-RIS | AR15-RIS-IR

M4 Hornet

SKU: AR15-BM4-BLUE | AR15-BM4-IR-BLUE SKU: AR15-BM4-BLACK | AR15-BM4-IR-BLACK

Heckler & Koch HK 416

SKU: HK416-BLACK | HK416-IR-BLACK