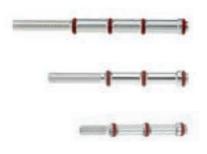

# Safety Pipe

SKU: 9MSP-L (Long)

SKU: 9MSP-S (Short)

SKU: 9MSP-C (Subcompact)

The UhrSecure Safety system, locks the SureStrike™ in the barrel to provide a visual and physical indicator that the gun is safe.

- Long Safety Pipe for barrels from 3.5" 4.8"
- Subcompact Safety Pipe for barrels from 2.8" to 3.5"
- Short Safety Pipe for barrels from 2.9"-4"