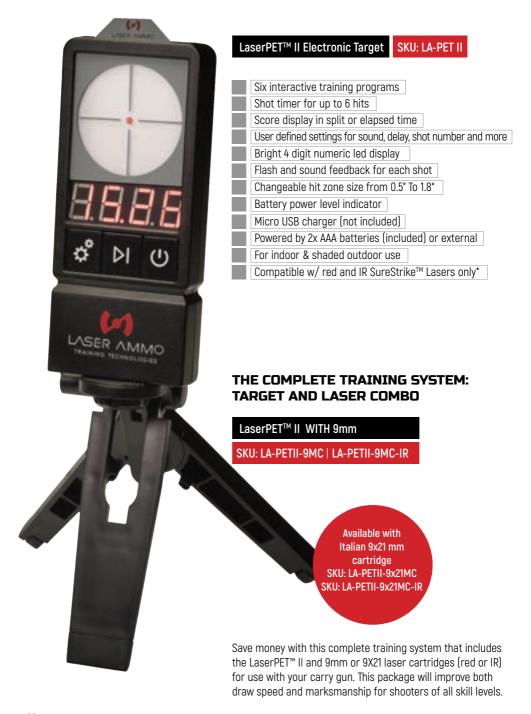

# LASERPETIM

# PERSONAL ELECTRONIC TARGET

The LaserPET II™ is a standalone laser activated reactive target that will dramatically enhance your shooting skills with immediate feedback with each shot.

The LaserPET II™ allows any level of shooter to practice response & draw time, accuracy, reloads and much more, with up to six interactive training programs helping the shooter to practice the five fundamental drills set by the NRA, by engaging a target anytime, anywhere.

The LaserPET II™ can keep track of hits, act as a shot timer and assist the shooter to speed up his or her follow-up shots and reload times. The LaserPET II™ gives the shooter instant audio and visual feedback when a hit occurs on the easy-to-read screen which displays number of shot and reaction times.

Perfect to use with the SureStrike™ Laser Cartridge to improve your skills and marksmanship with the shooter's own firearms. Precision shooters, long-range shooters and hunters can also practice their accuracy indoors and even in the shade outdoors.

The LaserPET II™ includes a set of five target cards for a changeable hit zone, tripod and AAA batteries.