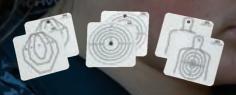

# SKU: I-MTTS-1

- 1 X interactive targets
- AAA batteries
- 4 target cards (3"-5")
- Six operational modes
- Buzzer (audio) and light feedback

# i-MTTS 3-Pack

# SKU: I-MTTS-3

- 3 X interactive targets
- AAA batteries
- 12 target cards (3"-5")
- Six operational modes
- Buzzer (audio) and light feedback

# i-MTTS 5-Pack

# SKU: I-MTTS-5

- 5 X interactive targets
- AAA batteries
- 20 target cards (3"-5")
- Six operational modes
- Buzzer (audio) and light feedback