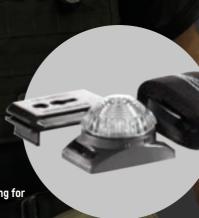

# A WEARABLE SENSOR SYSTEM, TO BE USED ON THE OPERATOR'S EXISTING CLOTHING, LOAD BEARING VESTS, HATS, AND GEAR, FOR DEADLY FORCE ON FORCE SHOOTING AND DECISION-MAKING SIMULATION.

The Shot Body System allows professionals to problem-solve and fight as individuals or team members against live adversaries in realistic and dynamic encounters. It provides opportunity for the users to practice advanced gun handling skills, communication and tactical movement under stress and increases their chances of survival in a deadly encounter.

# Each sensor includes 3 different settings, simulating the severity of the injuries on different body locations.

- Immediate lethal hit
- 3 hits before lethal (Officer/ Soldier to fight through injury)
- User requires immediate medical attention (Starts a progression timer leading to fatality). Gives role players 120 seconds to apply Tactical First Aid

# **Additional Features:**

- Pair perfectly with Laser Ammo's recoil enabled firearms
- For indoor or outdoor use
- Easy to use and is ready in seconds
- Uses standards CR2032 Batteries (included)
- Perfect for team/group use
- Comes in carrying case for easy use and storage