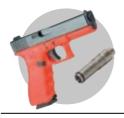

# R.E.A.L. - Recoil Enabled Airsoft Laser

SKU: REALKIT-UG17 | REALKIT-UG17-IR

SKU: REALKIT-UG19 | REALKIT-UG19-IR

SKU: REALKIT-CZS | REALKIT-CZS-IR SKU: REALKIT-SIGM17-IR SKU: REALKIT-SIGM17 SKU: REALKIT-ASGSTI | REALKIT-ASGSTI-IR

red (visible) or infrared (invisible) Vibration Activated Laser Cartridge.

Barrel conversion kit with laser for specific airsoft models. Converts airsoft gun into powerful recoil enabled training gun for indoor training. Kit includes