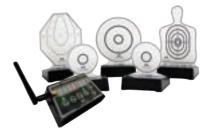

# I-MTTS ARENA

SCAN ME

INTERACTIVE MULTI-TARGET TRAINING SYSTEM

The Interactive Multi-Target Training System (i-MTTS) enables wireless communication between targets, allowing each of the i-MTTS target to "communicate" with each other, engaging the shooter in a wide array of training modes including: standalone shooting, steel plate shooting, tactical training/chase the ball, shoot/no shoot, double speed shoot/no shoot, and double tap.

The i-MTTS do not require the use of a computer or app, and simply runs on AAA batteries, which are included.

Each base unit also comes with 4 assorted targets, varying in both shape and size. These targets are designed to be used with a the SureStrike™ Laser Cartridges (in either red or IR) in the shooter's own double action pistol, or one of Laser Ammo's Advanced Laser Training Pistols/Recoil Enabled Training Guns.

The i-MTTS System Controller is offered as a standalone unit or in a combo package. This wireless control unit allows the user to control their target system from a distance. A simple button will allow a shooter to switch between the different training programs, adjust the split time, total time, # of hits required on target, restart, delay time for the "start signal", set training program length, set target sound, and light options, extend target range, define subgroups and so much more...