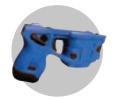

# RECOIL ENABLED TRAINING PISTOLS

# Glock 17 Gen 3, 4 and 5

SKU: RETP-UG17-CO2 | RETP-UG17-IR-CO2 SKU: RETP-UG17-GEN3-GG | RETP-UG17-GEN3-IR-GG

SKU: RETP-UG17-GEN5-GG / RETP-UG17-GEN5-IR-GG

Licensed by Glock, functionally identical to the real firearm, with familiar ergonomics, take down, metal slide, drop free magazine, realistic blowback action, and enhanced grip texture. Includes the REAL conversion barrel with SureStrike $^{\text{\tiny M}}$  laser for the ultimate in dry-fire training. Available with red or IR SureStrike $^{\text{\tiny M}}$  laser, and powered by either CO $_2$  or green gas.