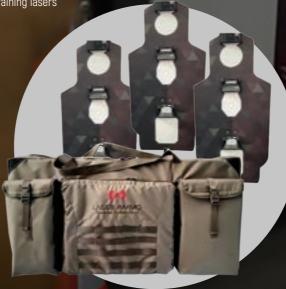

# TACTICAL ROOM CLEARING AND ACTIVE SHOOTER SIMULATED TRAINING WITHOUT THE USE OF A COMPUTER, ANYTIME ANYWHERE!

A set of portable life-sized reactive targets, for close quarter battle and active shooter training. Designed for tactical entry and dynamic room clearing as well as active shooter simulation training with shoot/no-shoot scenarios and timing.

# CQB Features:

- 3 life-sized customizable targets
- 3 reactive hit zones on each target, focusing on head, torso and/or pelvic girdle shots
- User can decide on target height and angle
- Portable and easy set up anywhere in minutes
- Wireless controller with 6 different modes
- Shot timer that records split and total time for each target
- Replaceable hit zone card, allows for larger or smaller reactive areas to focus on shot placement
- Uses standard AAA batteries (included)
- No computer necessary
- Great for individual or team training
- Highly portable comes with a custom carrying case
- Works with all Laser Ammo training lasers