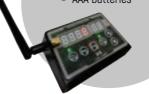

The i-MTTS do not require the use of a computer or app, and simply runs on AAA batteries, which are included.

Each base unit also comes with 4 assorted targets, varying in both shape and size. These targets are designed to be used with a the SureStrike™ Laser Cartridges (in either red or IR) in the shooter's own double action pistol, or one of Laser Ammo's Advanced Laser Training Pistols/Recoil Enabled Training Guns.

The i-MTTS System Controller is offered as a standalone unit or in a combo package. This wireless control unit allows the user to control their target system from a distance. A simple button will allow a shooter to switch between the different training programs, adjust the split time, total time, # of hits required on target, restart, delay time for the "start signal", set training program length, set target sound, and light options, extend target range, define subgroups and so much more...